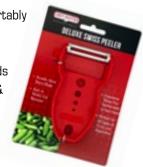

# **Deluxe Swiss Peeler**

NEW

# 90239

- Durable Razor Sharp Blade
- Built-In Potato Eye Remover
- Ergonomic Shape Fits Comfortably in Your Hand
- Holes in Handle Strip Herb Leaves from Stems in Seconds
- Perfect for All Types of Fruits & Vegetables

Case Pack: 12

Case Pack Weight: 1.12 lbs Case Pack Dimensions: 7 in. x 5.1 in. x 8.3 in. Case Cube: 0.17 cu. ft.