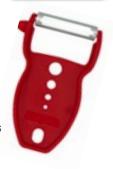

# Deluxe Swiss Peeler

### 90239GD

- Durable Razor Sharp Blade
- Built-In Potato Eye Remover
- Ergonomic Shape Fits Comfortably in Your Hand
- Holes in Handle Strip Herb Leaves from Stems in Seconds
- Perfect for All Types of Fruits and Vegetables

Case Pack: 36

Case Pack Weight: 2.12 lbs Case Pack Dimensions: 15.1 in. x 5.3 in. x 5.1 in. Case Cube: 0.23 cu. ft.