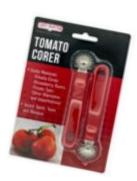

# NEW

# **Tomato Corer**

## 90241

- Easily Removes Tomato Cores, Strawberry Stems, Potato Eyes and Other Blemishes and Imperfections
- Insert Teeth, Twist and Remove

Case Pack: 12

Case Pack Weight: 1.01 lbs Case Pack Dimensions: 7.2 in. x 5.4 in. x 5 in. Case Cube: 0.11 cu. ft.