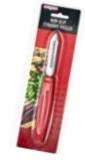

# **Non-Slip Straight Peeler**

### 90237

- Durable Razor Sharp Swivel Blade
- Built-In Potato Eye Remover
- Perfect for All Types of Fruits and Vegetables

Case Pack: 12

Case Pack Weight: 1.29 lbs Case Pack Dimensions: 9.97 in. x 6.2 in. x 3.9 in. Case Cube: 0.14 cu. ft.